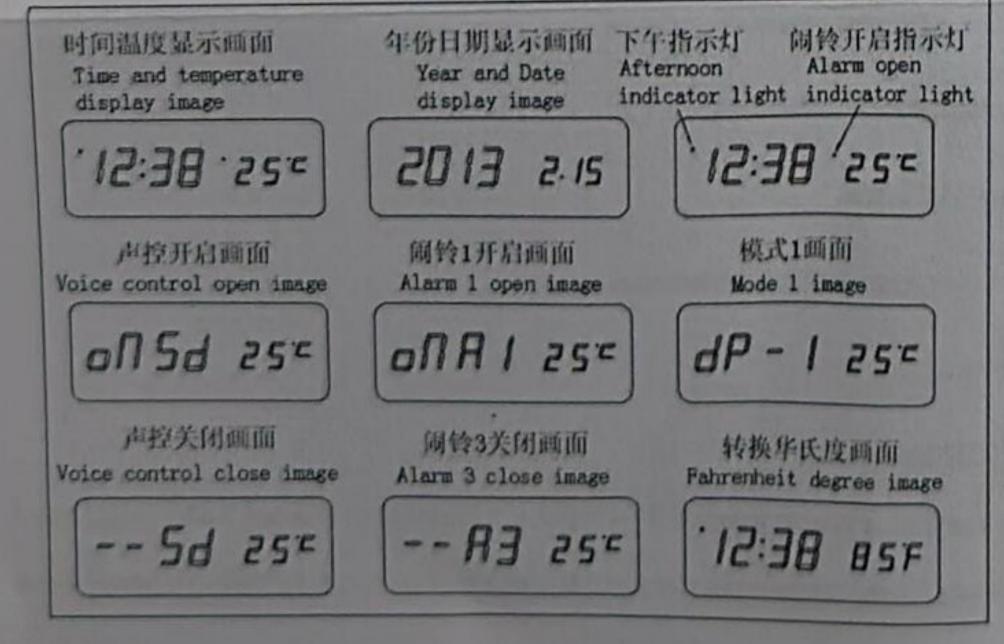

◆ 使用本产品想自配电源适配器时,应选择的电源适配器必须稳定输出 5V/1000mA~2000mA,其输出端插头与该 产品插座相配。

六、显示功能图解

889/308FC/230527

If you want to assemble power adapter by yourself, the power adapter you select must stably output 5V/1000mA~ 2000mA and plug in the output end should match with product socket. VI. Button function diagram